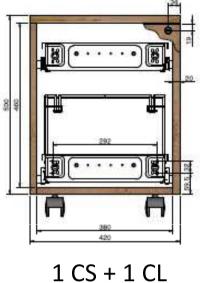

#### Most requested drawing set:

- > 3 CS (standard drawers)
- 1 CS + 1 CL (hanging file drawer)
- 1 CC (Stationary drawer) + 3 CS
- > 1 CC + 1 CS + 1 CL
- → 4 CS
- > 2 CL
- > 2 CS + 1 CL
- > 1 CC + 4 CS
- 1 CC + 2 CS + 1 CL

3 CS + 1 CC

1 CC + 1CS+ 1CL

**DRAWERS SETTING EXAMPLES** 

4 CS+1CC

4 CS