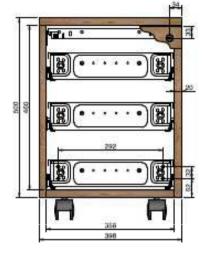

#### Most requested drawing set:

- > 3 CS (standard drawers)
- 1 CS + 1 CL (hanging file drawer)
- 1 CC (Stationary drawer) + 3 CS
- > 1 CC + 1 CS + 1 CL
- → 4 CS
- > 2 CL
- > 2 CS + 1 CL
- > 1 CC + 4 CS
- 1 CC + 2 CS + 1 CL

3 CS + 1 CC

1 CC + 1CS+ 1CL

**DRAWERS SETTING EXAMPLES** 

4 CS+1CC

4 CS