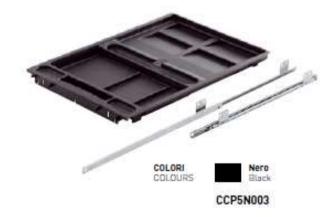

### Metal drawer

### Benefits for the producer

- Standardization for the producer: same product can be equipped with roller slides or ballbearing slides, can be used as normal drawer or as hanging file drawer.
- High quality: more resistant to weight than plastic and wooden drawer, higher quality perception by the customer
- Labour costs reduction: few seconds to assemble slides and front drawer
- No performing claims: all the drawers have exactly the same sizes because their produced with mould. No needs to further adjustments (as in the wood drawer) to guarantee smooth sliding
- Different colours: Normally available in Black and Grey but is possible to customize the colours
- Easy to apply optionals: drawer is already engineered to be equipped with Soft closing, vertical and inclined separators, pencil trays, print holders, hanging file frames....
- Certified: it follows the european certification of quality (test UNI-EN 14073, 9604, 8604, 8605)
- Recyclable: metal has less environmental impact than wood and plastics. Tenders ask for environmental friendly products
- No quality problems: compared to far east products
- Technical support: Easy to receive assistance from our staff
- Wooden drawers with ballbearing slides are traditionally used in home furniture where the furniture costs more. The pedestals is a commodity and the price is a key factor for the purchasing
- Competitive price!!!!!