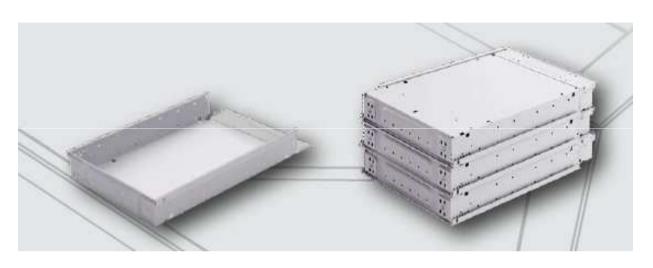

#### Pull out frames for cabinets

- Telescopic: same frame for cabinets from 800 to 1000 mm large
- Customization: possible special sizes for customers
- Havy duty ballbearing slides:
   60 kg + overextension of 25 mm
- Antitilting device: possible to create towers with 2, 3, 4 frames with selective opening
- Easy to assemble: few minutes to apply a set of frames once the cabinet is assembled
- New solutions: possible to create special solutions for special cabinets created by the customer