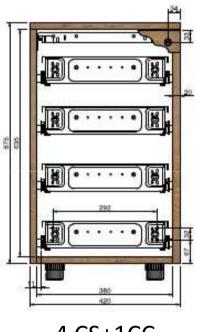

#### Most requested drawing set:

- > 3 CS (standard drawers)
- 1 CS + 1 CL (hanging file drawer)
- 1 CC (Stationary drawer) + 3 CS
- > 1 CC + 1 CS + 1 CL
- → 4 CS
- > 2 CL
- > 2 CS + 1 CL
- > 1 CC + 4 CS
- 1 CC + 2 CS + 1 CL

3 CS + 1 CC

1 CC + 1CS+ 1CL

**DRAWERS SETTING EXAMPLES** 

4 CS+1CC

4 CS