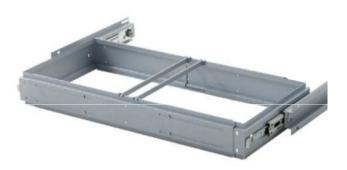

#### Pull out frames for cabinets

- Telescopic: same frame for cabinets from 800 to 1000 mm large
- Customization: possible special sizes for customers
- Havy duty ballbearing slides:
   60 kg + overextension of 25 mm
- Antitilting device: possible to create towers with 2, 3, 4 frames with selective opening
- Easy to assemble: few minutes to apply a set of frames once the cabinet is assembled
- New solutions: possible to create special solutions for special cabinets created by the customer