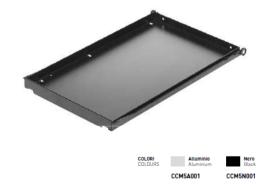

### Metal drawer

### Benefits for the producer

- Standardization for the producer: same product can be equipped with roller slides or ballbearing slides, can be used as normal drawer or as hanging file drawer.
- High quality: more resistant to weight than plastic and wooden drawer, higher quality perception by the customer
- Labour costs reduction: few seconds to assemble slides and front drawer
- No performing claims: all the drawers have exactly the same sizes because their produced with mould. No needs to further adjustments (as in the wood drawer) to guarantee smooth sliding
- Different colours: Normally available in Black and Grey but is possible to customize the colours
- Easy to apply optionals: drawer is already engineered to be equipped with Soft closing, vertical and inclined separators, pencil trays, print holders, hanging file frames....
- Certified: it follows the european certification of quality (test UNI-EN 14073, 9604, 8604, 8605)
- Recyclable: metal has less environmental impact than wood and plastics. Tenders ask for environmental friendly products
- No quality problems: compared to far east products
- Technical support: Easy to receive assistance from our staff
- Wooden drawers with ballbearing slides are traditionally used in home furniture where the furniture costs more. The pedestals is a commodity and the price is a key factor for the purchasing
- Competitive price!!!!!