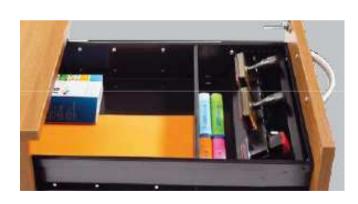

# Stationary drawers

SIMPLE
To add to a normal drawer

METAL
On roller slides,
needs an aditional
plastic tray

PLASTIC preassembled