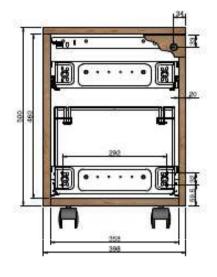

#### Most requested drawing set:

- > 3 CS (standard drawers)
- 1 CS + 1 CL (hanging file drawer)
- 1 CC (Stationary drawer) + 3 CS
- > 1 CC + 1 CS + 1 CL
- → 4 CS
- > 2 CL
- > 2 CS + 1 CL
- > 1 CC + 4 CS
- 1 CC + 2 CS + 1 CL

3 CS + 1 CC

1 CC + 1CS+ 1CL

**DRAWERS SETTING EXAMPLES** 

4 CS+1CC

4 CS