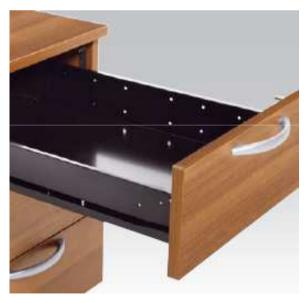

### Metal drawer

### Benefits for the producer

- Standardization for the producer: same product can be equipped with roller slides or ballbearing slides, can be used as normal drawer or as hanging file drawer.
- High quality: more resistant to weight than plastic and wooden drawer, higher quality perception by the customer
- Labour costs reduction: few seconds to assemble slides and front drawer
- No performing claims: all the drawers have exactly the same sizes because their produced with mould. No needs to further adjustments (as in the wood drawer) to guarantee smooth sliding
- Different colours: Normally available in Black and Grey but is possible to customize the colours
- Easy to apply optionals: drawer is already engineered to be equipped with Soft closing, vertical and inclined separators, pencil trays, print holders, hanging file frames....
- Certified: it follows the european certification of quality (test UNI-EN 14073, 9604, 8604, 8605)
- Recyclable: metal has less environmental impact than wood and plastics. Tenders ask for environmental friendly products
- No quality problems: compared to far east products
- Technical support: Easy to receive assistance from our staff
- Wooden drawers with ballbearing slides are traditionally used in home furniture where the furniture costs more. The pedestals is a commodity and the price is a key factor for the purchasing
- Competitive price!!!!!