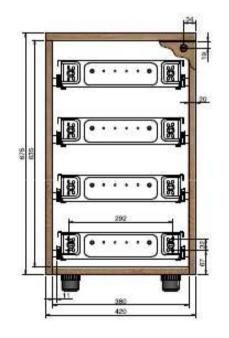

#### Most requested drawing set:

- > 3 CS (standard drawers)
- 1 CS + 1 CL (hanging file drawer)
- 1 CC (Stationary drawer) + 3 CS
- > 1 CC + 1 CS + 1 CL
- → 4 CS
- > 2 CL
- > 2 CS + 1 CL
- > 1 CC + 4 CS
- 1 CC + 2 CS + 1 CL

3 CS + 1 CC

1 CC + 1CS+ 1CL

**DRAWERS SETTING EXAMPLES** 

4 CS+1CC

4 CS