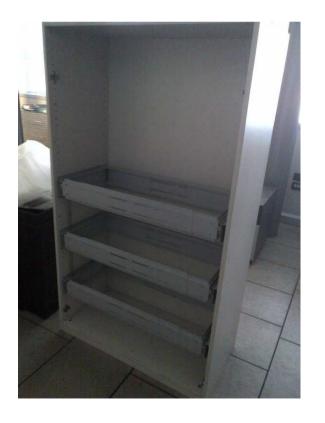

#### Pull out frames for cabinets

- Telescopic: same frame for cabinets from 800 to 1000 mm large
- Customization: possible special sizes for customers
- Havy duty ballbearing slides:
   60 kg + overextension of 25 mm
- Antitilting device: possible to create towers with 2, 3, 4 frames with selective opening
- Easy to assemble: few minutes to apply a set of frames once the cabinet is assembled
- New solutions: possible to create special solutions for special cabinets created by the customer

### Possible combinations of pedestals

- With the Tecsal drawers is possible to produce the whole range of pedestals enquired from the market:
  - ❖ To be placed under the desk
  - As high as the desk (to increase the working surface of the operator)
  - ❖ To be used as table frame