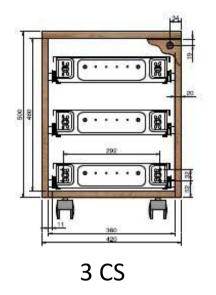

#### Most requested drawing set:

- > 3 CS (standard drawers)
- 1 CS + 1 CL (hanging file drawer)
- 1 CC (Stationary drawer) + 3 CS
- > 1 CC + 1 CS + 1 CL
- → 4 CS
- > 2 CL
- > 2 CS + 1 CL
- > 1 CC + 4 CS
- 1 CC + 2 CS + 1 CL

3 CS + 1 CC

1 CC + 1CS+ 1CL

**DRAWERS SETTING EXAMPLES** 

4 CS+1CC

4 CS