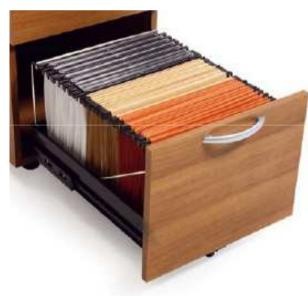

### Metal drawer

### Benefits for the producer

- Standardization for the producer: same product can be equipped with roller slides or ballbearing slides, can be used as normal drawer or as hanging file drawer.
- High quality: more resistant to weight than plastic and wooden drawer, higher quality perception by the customer
- Labour costs reduction: few seconds to assemble slides and front drawer
- No performing claims: all the drawers have exactly the same sizes because their produced with mould. No needs to further adjustments (as in the wood drawer) to guarantee smooth sliding
- Different colours: Normally available in Black and Grey but is possible to customize the colours
- Easy to apply optionals: drawer is already engineered to be equipped with Soft closing, vertical and inclined separators, pencil trays, print holders, hanging file frames....
- Certified: it follows the european certification of quality (test UNI-EN 14073, 9604, 8604, 8605)
- Recyclable: metal has less environmental impact than wood and plastics. Tenders ask for environmental friendly products
- No quality problems: compared to far east products
- Technical support: Easy to receive assistance from our staff
- Wooden drawers with ballbearing slides are traditionally used in home furniture where the furniture costs more. The pedestals is a commodity and the price is a key factor for the purchasing
- Competitive price!!!!!